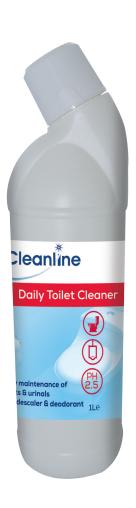

## **Daily Toilet Cleaner**

- Daily maintenance of toilets & urinals
- Mild descaler & deodorant

## Packaging / Product Data

Unit: 1L Case: 6 X 1L

Product Code: 037453 Bar Code: 5019757005454 Colour: Light blue liquid Fragrance: Lemon

Classification:

cleaning & hygiene supplies

www.bunzlchs.com