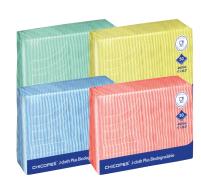

All Chicopee Foodservice wipes are externally certified for FCC (Safe to come into direct contact with food).

| Article Number | Sheet Size (L x W) | Sheets Per Pack | Packs Per Case | Product Type | Dispenser |
|----------------|--------------------|-----------------|----------------|--------------|-----------|
| 001516         | 43 x 32 cm         | 50              | 10             | 1/4 Fold     | D4        |
| 001518         | 43 x 32 cm         | 50              | 10             | 1/4 Fold     | D4        |
| 001517         | 43 x 32 cm         | 50              | 10             | 1/4 Fold     | D4        |
| 001519         | 43 x 32 cm         | 50              | 10             | 1/4 Fold     | D4        |