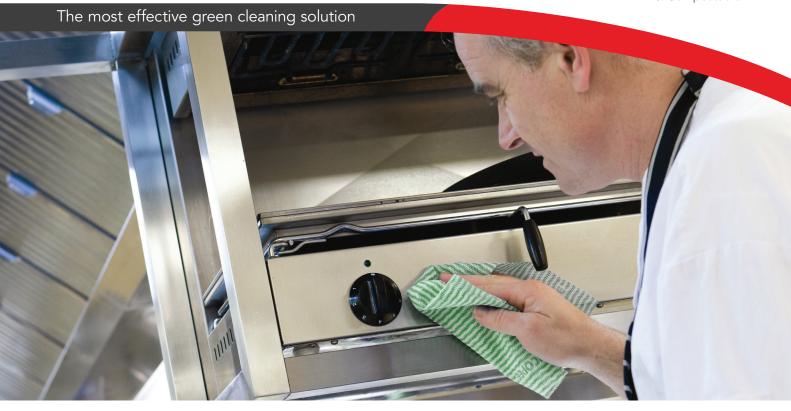

#### Solutions

- J-Cloth® Plus Biodegradable has a unique, open, wavy texture that enables efficient pick-up of any dirt to deliver the most effective green cleaning solution
- Because the J-Cloth® Plus Biodegradable is compostable and biodegradable it ensures environmentally aware waste management
- The unique open structure ensures maximum dirt collection, whilst being easily rinsable, ensuring wipes stay fresh for longer