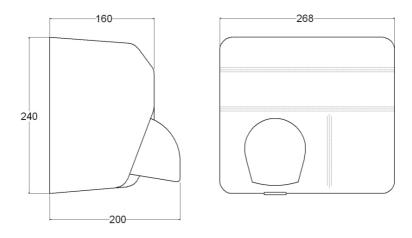

## Specification

| Operating Voltage | 230v 50Hz                                       |
|-------------------|-------------------------------------------------|
| Air Volume        | 270 m <sup>3</sup> /h                           |
| Air speed         | 30m/S                                           |
| Motor Type        | Brush Type                                      |
| Heater Element    | With thermal overload protection                |
| Rated Power       | 2500 watts                                      |
| Drying time       | 25 seconds approx                               |
| Circuit Operation | Infra-red automatic - Self adjusting            |
| Timing Protection | 60 second auto shut off                         |
| Drip Proof        | IPX1                                            |
| Net Weight        | 6.3 Kg                                          |
| Unit Size         | 268 wide x 240 high x 200 mm deep (inc. nozzle) |
| Finish            | Painted white, Chrome plated or Grained         |
| Decibel Rating    | 78 dba @ 1 metre                                |
| Cover             | Pressed steel case.                             |
| Approvals         | CE, GS, RoHS                                    |