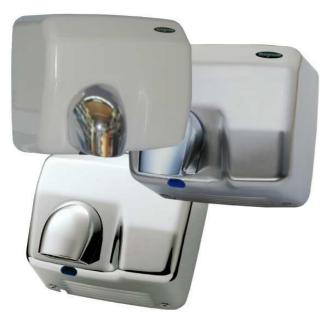

## **magnum**Multi-dri

The **magnum Multi-dri** is a sturdy all metal powerful automatic hand and face dryer that will dry your hands in approximately 25 seconds.

It is available in white, bright chrome or grained finish, has a fully rotating chrome nozzle, and is suitable for virtually any environment.

White, chrome plated or grained finish.

Easy and quick to install.

Comes complete with wall fixing screws.

Part of a range that incorporates a soap dispenser and air fragrance machine.

2 year guarantee Terms and conditions apply

## **Order Codes**

| HMD6AW | magnum Multi-dri with a white powder coated front. |
|--------|----------------------------------------------------|
| HMD6AC | magnum Multi-dri with a chrome plated front.       |
| HMD6AS | magnum Multi-dri with a grained front.             |